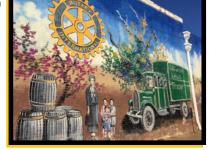

Citizens (Downtown Stillwater)
Sculptures cast by Bronzeman Foundry
What would you name the citizens?
If they could talk, what do you think
they would say?

Cooksey's Corner Mural (824 S. Main St.)
Artist: Dr. Bob Palmer

Artist: Dr. Bob Palmer

This mural shows scenes from Stillwater's history. If you were to make a mural to represent you or your family's history, what would you paint?

Draw a picture of your mural below: