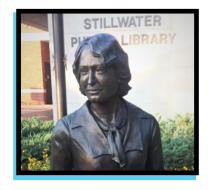

**Singing Heart** (Student Union Mothers' Garden) **Artist:** Allan Houser

Why do you think the artist titled this sculpture Singing Heart? What makes your heart sing?

**Abstract Orange** (Student Union Plaza) **Artist:** Allan Houser