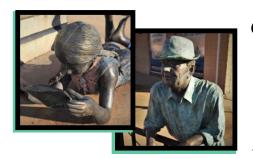

Citizens (Downtown Stillwater)
Sculptures cast by Bronzeman Foundry
What would you name the citizens?
If they could talk, what do you think
they would say?

Cooksey's Corner Mural (824 S. Main St.)
Artist: Dr. Bob Palmer