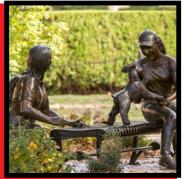

Citizens (Downtown Stillwater)
Sculptures cast by Bronzeman Foundry
What would you name the citizens?
If they could talk, what do you think
they would say?

Cooksey's Corner Mural (824 S. Main St.)
Artist: Dr. Bob Palmer