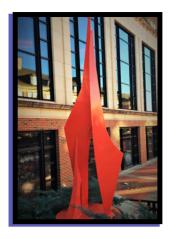

**Singing Heart** (Student Union Mothers' Garden) **Artist:** Allan Houser

Why do you think the artist titled this sculpture Singing Heart? What makes your heart sing?

**Abstract Orange** (Student Union Plaza) **Artist:** Allan Houser

This sculpture is monochromatic, which means it uses only one color. Make a drawing using only one color in the space below:

**Bonus Challenge:** How many works of art can you find on OSU campus? Which one is your favorite?