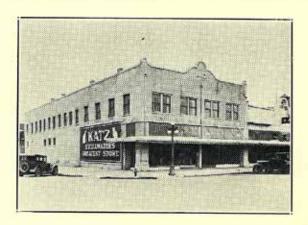

# SNAPSHOT STILLWATER

Main Street 1920's

Mt. Zion

This scene gives only a faint idea of the business section of Stillwater. While many of the larger stores have establishments on Main street, there are other important concerns which have located on some of the numerous other financial thorough fares, Main street has the theaters, banks and many exclusive shops. This pic ture was taken early in the morning, hence the crowds had not yet begun to be in evidence. By 10 o'clock this street is a scene of bustle and activity which indicates that business is good.