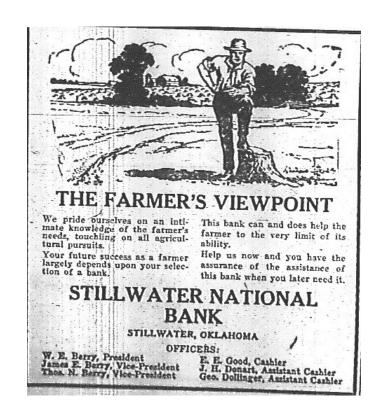

# STILLWATER NATIONAL BANK

## "A HOME BANK for HOME PEOPLE"

Operated by men who have faith in you and your ability to make good

Your interest is our interest; Your success ours.

#### MAKE OUR BANK YOUR FINANCIAL HOME

We Pay 4% on Savings Accounts

W. E. Berry, President JAMES E. BERRY, Vice-President THOS. N. BERRY, Vice-President E. E. Good, Cashier
J. H. Donart, Asst. Cashier
Geo. Dollinger, Asst. Cashier