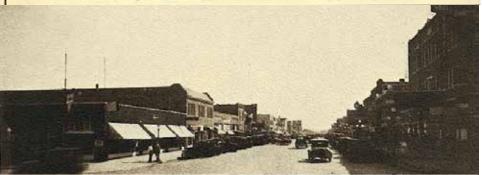

# SNAPSHOT STILLWATER

Main Street 1920's

Mt. Zion

This scene gives only a faint idea of the business section of Stillwater. While many of the larger stores have establishments on Main street, there are other important concerns which have located on some of the numerous other financial thorough fares, Main street has the theaters, banks and many exclusive shops. This pic ture was taken early in the morning, hence the crowds had not yet begun to be in evidence. By 10 o'clock this street is a scene of bustle and activity which indicates that business is good.