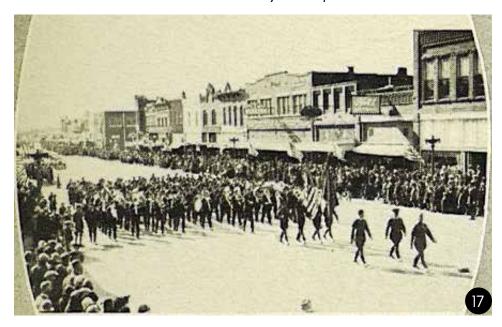

# Armistice Day Celebration

at Stillwater

## November 11, 1922

Carter C. Hanner Post of the American Legion of Stillwater, Oklahoma, will present the following program:

#### MORNING

| 7:30 to  | 10:30      | Bull Pen      |
|----------|------------|---------------|
| 10:30 to | 11:30 Mi   | litary Parade |
|          | 12:30 Free |               |

#### NIGHT

There will be something going on from sunrise 'till midnight.

Elaborate arrangements to carry out each phase of the program are being made. Places of business will be closed from 11 o'clock a. m. to 5 o'clock p. m.