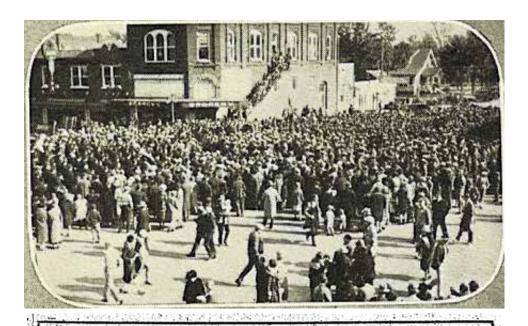

This scene gives only a faint idea of the business section of Stillwater. While many of the larger stores have establishments on Main street, there are other important concerns which have located on some of the numerous other financial thorough fares, Main street has the theaters, banks and many exclusive shops. This pic ture was taken early in the morning, hence the crowds had not yet begun to be in evidence. By 10 o'clock this street is a scene of bustle and activity which indicates that business is good.