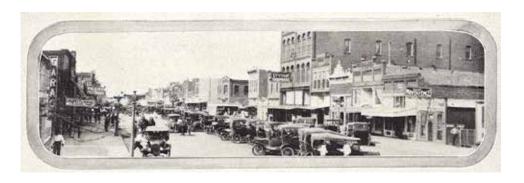

# SNAPSHOT STILLWATER

Main Street 1920's

Mt. Zion

This scene gives only a faint idea of the business section of Stillwater. While many of the larger stores have establishments on Main street, there are other important concerns which have located on some of the numerous other financial thorough fares, Main street has the theaters, banks and many exclusive shops. This pic ture was taken early in the morning, hence the crowds had not yet begun to be in evidence. By 10 o'clock this street is a scene of bustle and activity which indicates that business is good.