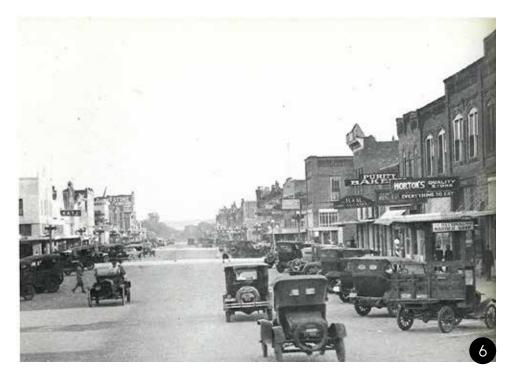

# CONGESTION OF AUTOMOBILES

"Times change, and men change with them." . Ofttimes these changes come with kaliedescopic rapidity.

Less than ten years ago, when automobiles had come to be something more than a curiosity in Stillwater, it was decreed that they should be "parked" in the middle of Main street. That great growth of the automobile industry. Almost proved a very pleasing and satisfactory arrangement. There were, and are, no street railway tracks here, and the middle-of-the street parking was not only the logical, but feasible plan. Strangers coming to Stillwater liked it; other towns similarly situated adopted it.

But now there are twenty or thirty times as many cars coming to Stillwater or owned in streets of Stillwater and of Oklahoma City or Stillwater as there were ten years ago, and the Tulsa, except that here we are not bothered with middle of the street is full to running over of street railway tracks, and therefore there is cars. Parking has begun on the sides of the room for more cars. It may keep the city streets, at the curbs, because there is room for commissioners busy, if this thing keeps up, prono more of them in the middle. At a recent meet- viding ways and means for the orderly, safe and

brought up and it was the sentiment that the city commissioners be asked to change the ordinance and allow the parking at the curbs. They may as well allow it, for it is evident the people are going to do it anyway.

The incident is a striking reminder of the everybody owns a car now. Ten years ago it would have been unbelievable that at this time traffic would be congested on the streets of a small town like Stillwater, measurably as badly as it is congested in the larger cities. But such is the fact. So far as automobile traffic is concerned, there is little difference now in the ing of the chamber of commerce this matter was convenient conduct of motor-traffic.