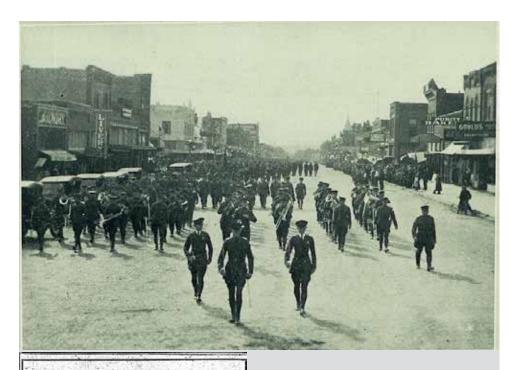

# Armistice Day Celebration

at Stillwater

## November 11, 1922

Carter C. Hanner Post of the American Legion of Stillwater, Oklahoma, will present the following program:

#### MORNING

| 7:30 to  | 10:30      | Bull Pen      |
|----------|------------|---------------|
| 10:30 to | 11:30 Mi   | litary Parade |
|          | 12:30 Free |               |

#### NIGHT

There will be something going on from sunrise 'till midnight.

Elaborate arrangements to carry out each phase of the program are being made. Places of business will be closed from 11 o'clock a. m. to 5 o'clock p. m.